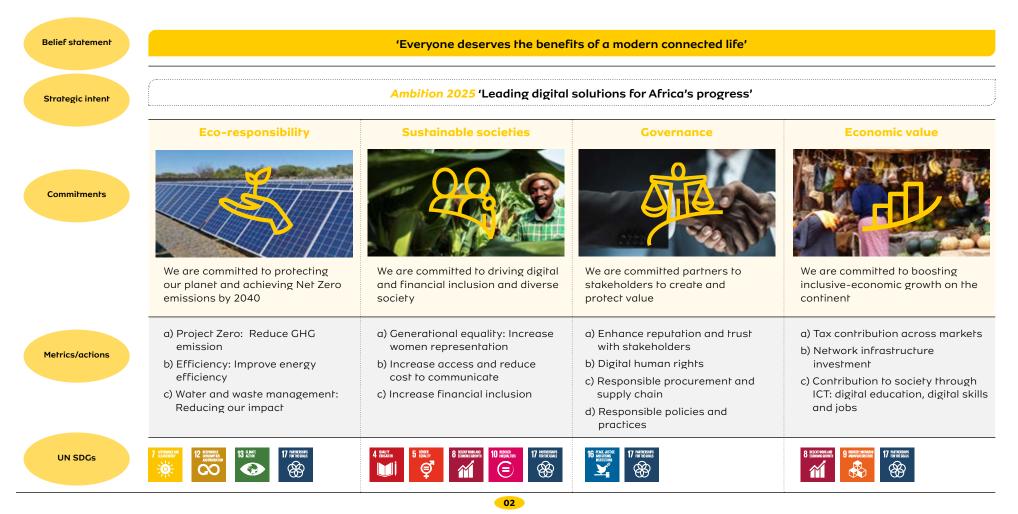

## Our Sustainability strategy framework

## MTN enjoys an unparalleled reach across the African continent, as an important employer across every market and a valuable and recognisable brand. We have the power to make a difference, improving lives and livelihoods across our footprint.

Our holistic sustainability strategy is being integrated across the Group. Each pillar is complemented by a set of policies and procedures to reinforce our commitment and facilitate implementation by our operating companies. Our sustainability performance is monitored by the Board Social, Ethics & Sustainability Committee and our Sustainability mandate and integration is reflected across all Board committees.

Our four-pillar sustainability strategy framework outlines our vision of creating shared value through responsible environmental, social and governance practices. We deliver on this vision of driving broader socioeconomic benefits to society through our four-pillar Sustainability strategy framework. In addition to ESG, our framework includes creating economic value. In 2021, we sharpened our sustainability strategy across the four pillars, outlining bold commitments for each pillar. Our 2025 goals and targets support our role as an UN SDG enabler.